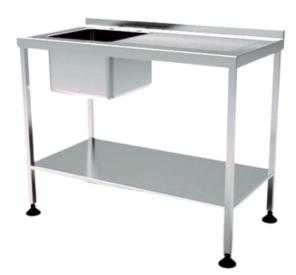

### **Products Include:**

- Sterile Instrument Trolleys
- Height Adjustable Sinks
- Secure Storage Cabinets
- Complete Surgery Fit Out
- Transfer Hatches
- Surgical Glove Dispensers
- Vessels and Storage Tanks
- Clean Room Furniture
- Lifting Equipment

#### All products are bespoke so can be made to suit your needs.

Each trolley is manufactured in-house to the highest quality using stainless steel to suit automated cleaning processes.