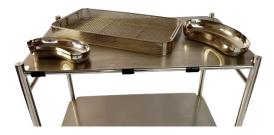

# Sterile Transport Carts

Choose between single and double transport trolleys, designed specifically for the transportation of medical equipment between de-contamination centres and hospitals. Customisable, from fixed or moveable shelves and a variation in shelf quantity

UN 3291 certified to meet United Nations recommendations for packaging and transport of clinical waste by road. All trolleys have a UN licenced plate ensuring tracability at all times.

#### All products are bespoke so can be made to suit your needs.

Each trolley is manufactured in-house to the highest quality using stainless steel to suit automated cleaning processes.