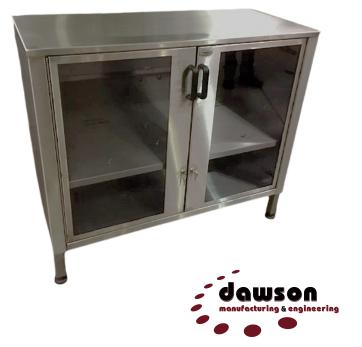

### **Products Include:**

- Sterile Instrument Trolleys
- Height Adjustable Sinks
- Secure Storage Cabinets
- Complete Surgery Fit Out
- Transfer Hatches
- Surgical Glove Dispensers
- Vessels and Storage Tanks
- Clean Room Furniture
- Lifting Equipment

#### All products are bespoke so can be made to suit your needs.

Each trolley is manufactured in-house to the highest quality using stainless steel to suit automated cleaning processes.