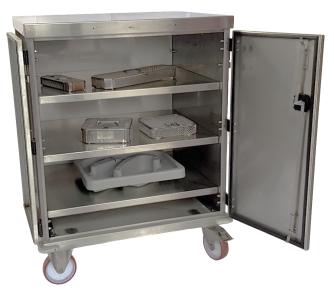

# Sterile Transport Carts

Choose between single and double transport trolleys, designed specifically for the transportation of medical equipment between de-contamination centres and hospitals. Customisable, from fixed or moveable shelves and a variation in shelf quantity

UN 3291 certified to meet United Nations recommendations for packaging and transport of clinical waste by road. All trolleys have a UN licenced plate ensuring tracability at all times.

#### All products are bespoke so can be made to suit your needs.

Each trolley is manufactured in-house to the highest quality using stainless steel to suit automated cleaning processes.