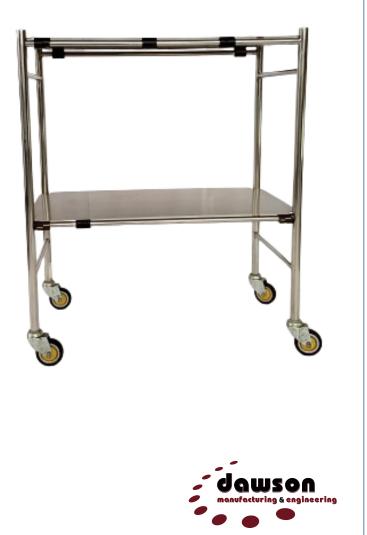

# Sterile Transport Carts

Choose between single and double transport trolleys, designed specifically for the transportation of medical equipment between de-contamination centres and hospitals. Customisable, from fixed or moveable shelves and a variation in shelf quantity

UN 3291 certified to meet United Nations recommendations for packaging and transport of clinical waste by road. All trolleys have a UN licenced plate ensuring tracability at all times.

#### All products are bespoke so can be made to suit your needs.

Each trolley is manufactured in-house to the highest quality using stainless steel to suit automated cleaning processes.