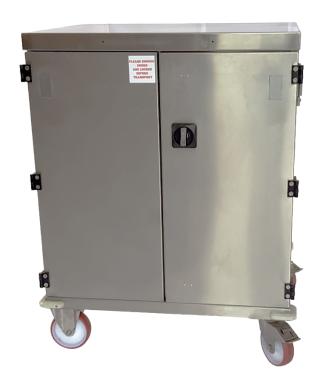

# Sterile Transport Carts

Choose between single and double transport trolleys, designed specifically for the transportation of medical equipment between de-contamination centres and hospitals. Customisable, from fixed or moveable shelves and a variation in shelf quantity

UN 3291 certified to meet United Nations recommendations for packaging and transport of clinical waste by road. All trolleys have a UN licenced plate ensuring tracability at all times.

#### All products are bespoke so can be made to suit your needs.

Each trolley is manufactured in-house to the highest quality using stainless steel to suit automated cleaning processes.