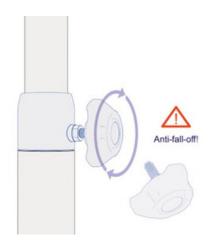

#### Anti-Fall-Off Screw Knob The anti-fall-off screw knob

of the iPad/tablet roll stand

is Enterprise's exclusive design. The unique design allows the iPad/tablet roll stand users to adjust the pole height easily. The screw knob will not fall off even when the users turn it to the last thread. This user-friendly design not only saves pick up time for the iPad/tablet roll stand users but also lowers the probability of losing the screw knob.