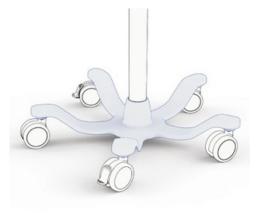

# Tip Resistant 5-Legged Aluminium Base

The low-centre-of-gravity design of 5-legged aluminium base for iPad / Tablet Roll Stand (20" Base) creates easier, more stable mobility and reduces the risk of tipping.

Low Centre of Gravity Base