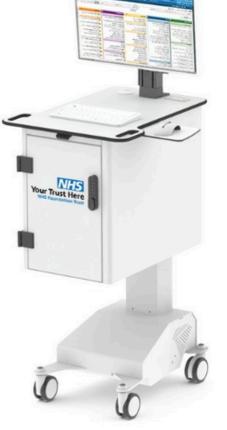

## **Powered EPR Carts**

All carts are designed and manufactured with patient safety as a top priority, with the power system certified to IEC 60601-1 standards – a widely recognised benchmark for the safety of electronic devices in medical environments.