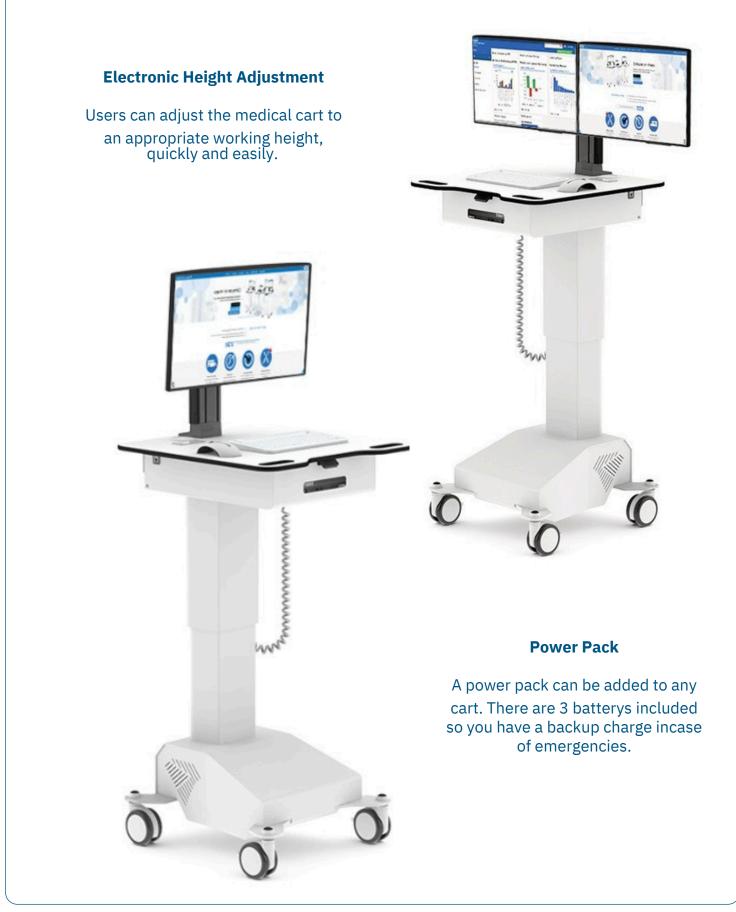

## **Powered EPR Carts**

All carts are designed and manufactured with patient safety as a top priority, with the power system certified to IEC 60601-1 standards – a widely recognised benchmark for the safety of electronic devices in medical environments.